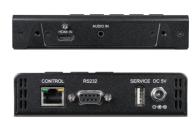

## **SPECIFICATIONS**

**Input:** 1x HDMI (1x HDMI Uncompressed AV and Data)

1x 3.5mm Stereo mini-jack (1x Analogue Stereo(L/R))

1x RJ45 (1x IP Control)

1x 9pin Dsub (1x RS-232 Data)

1x USB Type A (1x Service Port Propriety Data)
1x HDMI (1x HDMI Uncompressed AV and Data)

1x 3.5mm Stereo mini-jack (1x Analogue Stereo(L/R))

Power: 5V/2.6A DC (US/EU standards, CE/FCC/UL certified)

**Dimensions:** 120mm (W) x 166mm (D) x 30mm (H)

Gross 1300g

Weight:

Output:

Net. Weight: 790g