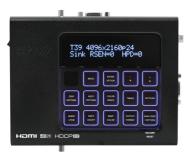

## Advanced HDMI Pattern Generator & Analyser (4K, HDCP2.2, HDMI2.0)

**XA-4** 

The XA-4 Advanced HDMI Pattern Generator and Analyser is an integrators tool for producing 4K HDMI signals for verifying and testing wider AV installations. This device has 54 resolutions settings, 47 test patterns, and 6 analysis tests which provide over a thousand different combinations of test scenarios. It supports HDMI data packets, EDID & HDCP analysis, EDID emulation, and allows the user to save 2 custom patterns, along with the ability to generate audio up to 8 channels.

Front panel keys allow fast switching between the various functions and an OLED screen allows for quick viewing of current status information. Control is via front-panel buttons, IR, RS-232, and Telnet allowing users full flexibility in controlling the device.

## **FEATURES**

- HDMI (with 6G audio/video support), HDCP 2.2 and DVI compliant
- Supports analysis of the source and the display up to HDMI 6G signals
- · Supports analysis of HDMI data packets
- Supports analysis and control of HDCP v1.4 and v2.2
- Supports analysis and emulation of EDID data, including SCDC (Status and Control Data Channel)
- VGA output resolutions: 480p, 576p, 720p, 1080i, 1080p, 640x480, 800x600, 1024x768, 1280x1024, 1366x768, 1400x1050,1440x900, 1600x900 (RB), 1600x1200. 1680x1050. 1920x1200 (RB)
- HDMI output resolutions: 480p, 576p, 720p, 1080i, 1080p, 640x480, 800x600, 1024x768, 1280x1024, 1366x768, 1400x1050,1440x900, 1600x900 (RB), 1600x1200, 1680x1050, 1920x1200 (RB), 3G 4K2K, 6G 4K2K
- Supports extra 2 Custom Pattern sizes 640x480, 1920x1080 with RGB 24 bits to be inserted
- Supports external stereo audio input & output
- Supports Generation of sinewave audio up to LPCM 8CH and analysis of the source audio signal
- Supports front panel, IR Remote, RS-232, and Telnet controls
- Supports OLED display with quick viewing of the current selection status